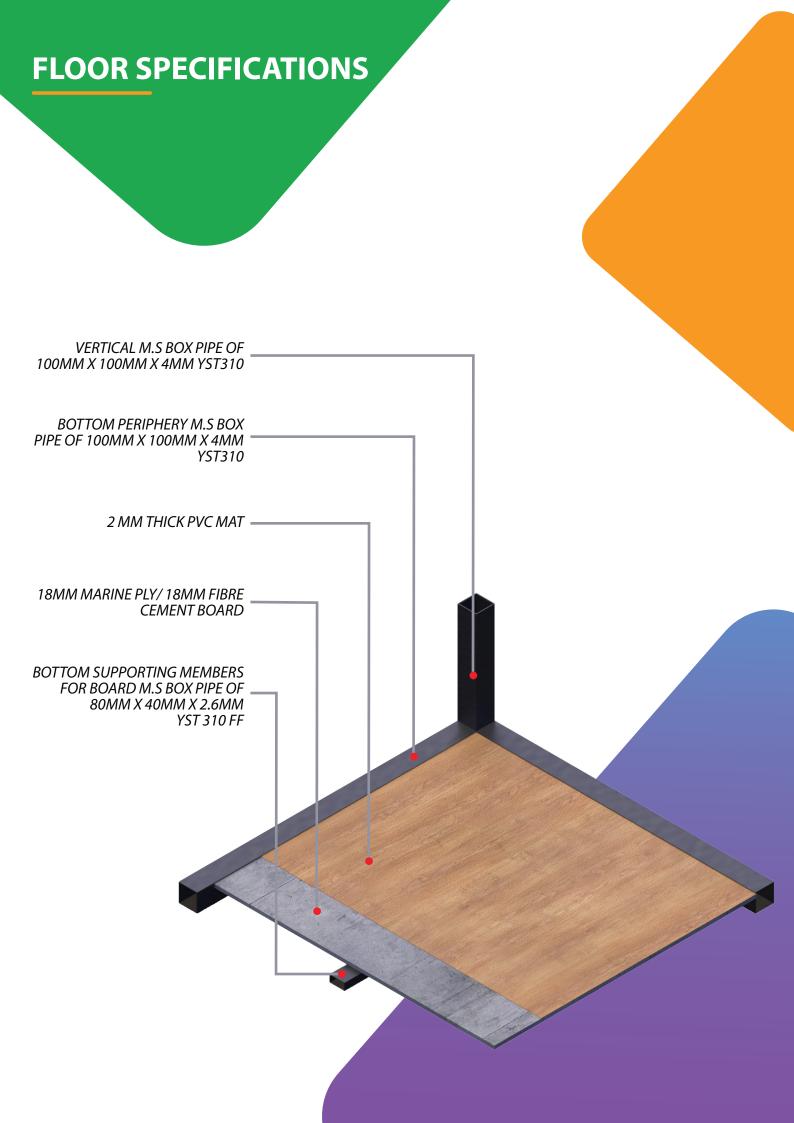

# **EXPERIENCE THE MOBINEST ADVANTAGE**



### Versatile

Can be used as offices, residences, classrooms & more



### Customizable

With multiple finish, colours, layouts options with thermal & acoustic insulation



### **Top Notch Quality**

In house strict quality checks & third-party certifications ensured



## **Durable & Maintenance Free**

Made with superior quality steel



### **Premium Offering**

With branded interior fittings & furnishings



### **Easily Transportable**

Can be quickly relocated across sites

# VAST RANGE OF APPLICATIONS OF MOBINEST







# **INSIDE MOBINEST**

MobiNest cabins are well insulated and prefabricated to ensure speediest installation. High quality interior planning and furnishing make these cabins a convenient and comfortable environment even in the toughest locations.



Offices



Conference Rooms



**Security Cabins** 



**Bunk Houses** 



**Quarantine Cabin** 



ICU Cabin

MOBINEST SUCCESS STORIES

# **BIJAPUR COVID-19 CENTRE**



24,000 Sq. Ft.









### **TS MEDICA COVID-19 HOSPITAL**









## **FIGHTING THE COVID-19 PANDEMIC AT KASARAGOD**



80,000 Sq. Ft.





90 Days





# **PSA, MEGHALAYA**







42 Reds



135 Day





# **PSA, ASSAM**



2,285 Sq. Ft.



54 Beds



195 Days



# PSA, FARIDABAD COVID-19 HOSPITAL







96 Beds

90 Days





# **CAFES**







# **CANTEENS**





# **RES