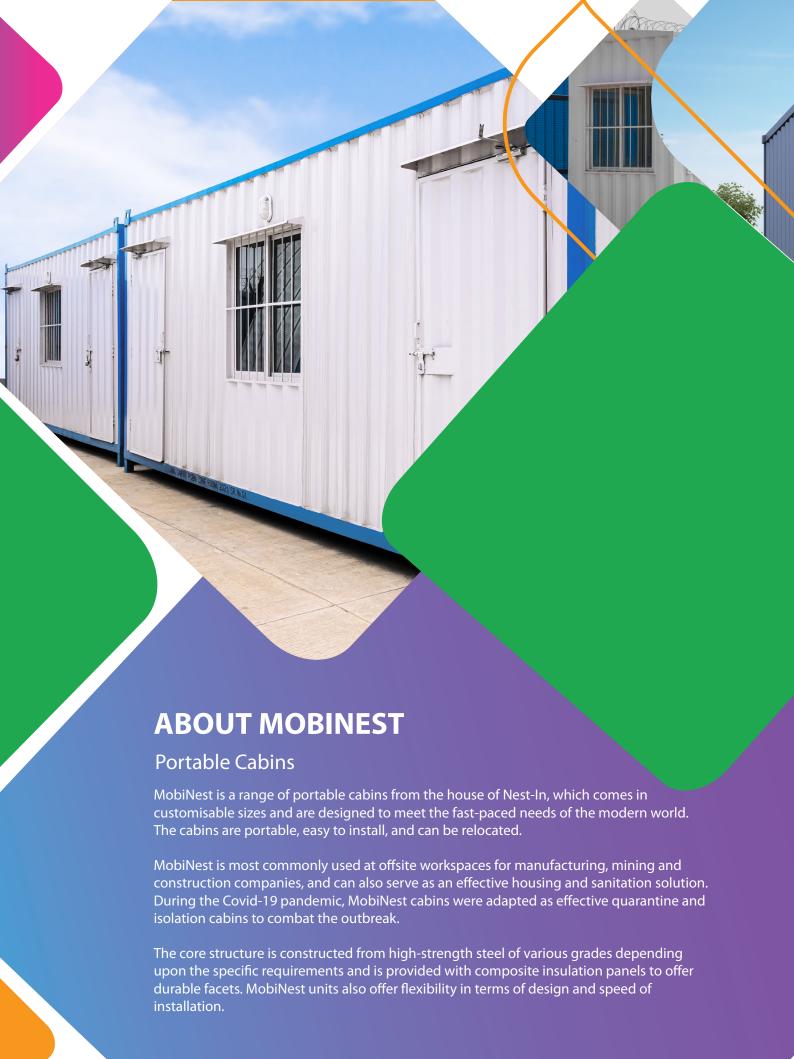

# **INSIDE MOBINEST**

MobiNest cabins are well insulated and prefabricated to ensure speediest installation. High quality interior planning and furnishing make these cabins a convenient and comfortable environment even in the toughest locations.

Offices

Conference Rooms

**Security Cabins** 

**Bunk Houses** 

**Quarantine Cabin** 

ICU Cabin

MOBINEST SUCCESS STORIES