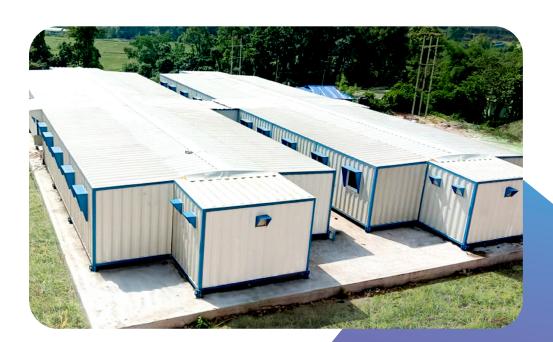

ffering**

With branded interior fittings & furnishings



### **Easily Transportable**

Can be quickly relocated across sites

# VAST RANGE OF APPLICATIONS OF MOBINEST







# **INSIDE MOBINEST**

MobiNest cabins are well insulated and prefabricated to ensure speediest installation. High quality interior planning and furnishing make these cabins a convenient and comfortable environment even in the toughest locations.



Offices



Conference Rooms



**Security Cabins** 



**Bunk Houses** 



**Quarantine Cabin** 



ICU Cabin

MOBINEST SUCCESS STORIES

# **BIJAPUR COVID-19 CENTRE**



24,000 Sq. Ft.









### **TS MEDICA COVID-19 HOSPITAL**









## **FIGHTING THE COVID-19 PANDEMIC AT KASARAGOD**



80,000 Sq. Ft.





90 Days





# **PSA, MEGHALAYA**







42 Reds



135 Day





# **PSA, ASSAM**



2,285 Sq. Ft.



54 Beds



195 Days



# PSA, FARIDABAD COVID-19 HOSPITAL







96 Beds

90 Days





# **CAFES**







# **CANTEENS**





# **RESORTS**



# **G+1 CONTAINER HOMES**







# **MOHALLA CLINIC**



02 ELEVATION AT VIEW A
PROTOTYPE: MOHOLLA CLINIC
MobiNest
Scale - 1:25

### **MOHALLA CLINIC**







# **OFFICES**



# **INDOOR PLAY ROOM**











As India surges forward to a smarter time and age, there is a need for newer, innovative and faster construction solutions that will fuel this momentum. Tata Steel Nest-In is an enabler in this growth through its wide range of steel-based prefabricated solutions for housing, sanitation, portable cabins and premium living.



**Scan To Know More** 



Follow us on:

www.nestin.co.in

**②** 18002088200