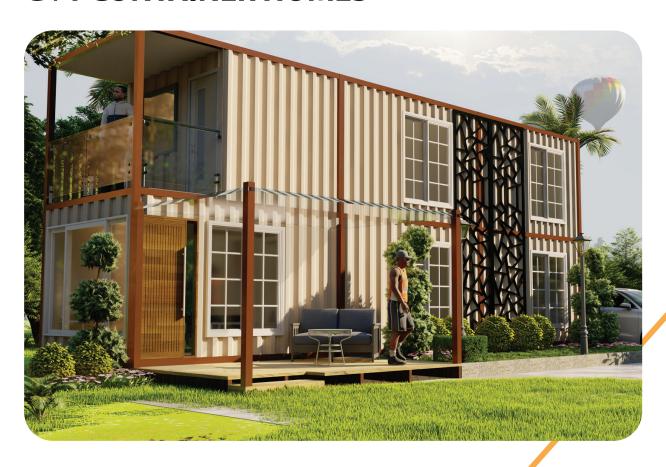

ins are well insulated and prefabricated to ensure speediest installation. High quality interior planning and furnishing make these cabins a convenient and comfortable environment even in the toughest locations.



Offices



Conference Rooms



**Security Cabins** 



**Bunk Houses** 



**Quarantine Cabin** 



ICU Cabin

MOBINEST SUCCESS STORIES

# **BIJAPUR COVID-19 CENTRE**



24,000 Sq. Ft.









### **TS MEDICA COVID-19 HOSPITAL**









## **FIGHTING THE COVID-19 PANDEMIC AT KASARAGOD**



80,000 Sq. Ft.





90 Days





# **PSA, MEGHALAYA**







42 Reds



135 Day





# **PSA, ASSAM**



2,285 Sq. Ft.



54 Beds



195 Days



# PSA, FARIDABAD COVID-19 HOSPITAL







96 Beds

90 Days





# **CAFES**







# **CANTEENS**





# **RESORTS**



# **G+1 CONTAINER HOMES**







# **MOHALLA CLINIC**



02 ELEVATION AT VIEW A
PROTOTYPE: MOHOLLA CLINIC
MobiNest
Scale - 1:25

### **MOHALLA CLINIC**







# **OFFICES**



# **INDOOR PLAY ROOM**











As India surges forward to a smarter time and age, there is a need for newer, innovative and faster construction solutions that will fuel this momentum. Tata Steel Nest-In is an enabler in this growth through its wide range of steel-based prefabricated solutions for housing, sanitation, portable cabins and premium living.



**Scan To Know More** 



Follow us on:

www.nestin.co.in

**②** 18002088200