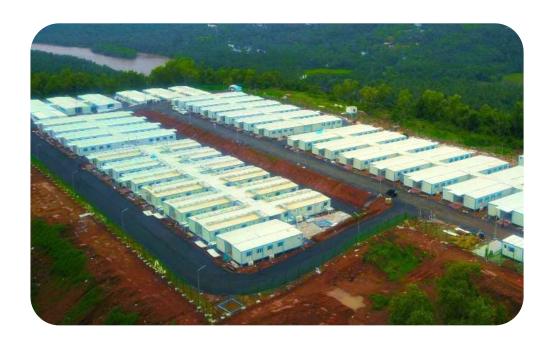

Made with superior quality steel



### **Premium Offering**

With branded interior fittings & furnishings



### **Easily Transportable**

Can be quickly relocated across sites

# VAST RANGE OF APPLICATIONS OF MOBINEST







# **INSIDE MOBINEST**

MobiNest cabins are well insulated and prefabricated to ensure speediest installation. High quality interior planning and furnishing make these cabins a convenient and comfortable environment even in the toughest locations.



Offices



Conference Rooms



**Security Cabins** 



**Bunk Houses** 



**Quarantine Cabin** 



ICU Cabin

MOBINEST SUCCESS STORIES

# **BIJAPUR COVID-19 CENTRE**



24,000 Sq. Ft.









### **TS MEDICA COVID-19 HOSPITAL**









## **FIGHTING THE COVID-19 PANDEMIC AT KASARAGOD**



80,000 Sq. Ft.





90 Days





# **PSA, MEGHALAYA**







42 Reds



135 Day





# **PSA, ASSAM**



2,285 Sq. Ft.



54 Beds



195 Days



# PSA, FARIDABAD COVID-19 HOSPITAL







96 Beds

90 Days





# **CAFES**







# **CANTEENS**





# **RESORTS**



# **G+1 CONTAINER HOMES**







# **MOHALLA CLINIC**



02 ELEVATION AT VIEW A
PROTOTYPE: MOHOLLA CLINIC
MobiNest
Scale - 1:25

### **MOHALLA CLINIC**







# **OFFICES**



# **INDOOR PLAY ROOM**











As India surges forward to a smarter time and age, there is a need for newer, innovative and faster construction solutions that will fuel this momentum. Tata Steel Nest-In is an enabler in this growth through its wide range of steel-based prefabricated solutions for housing, sanitation, portable cabins and premium living.



**Scan To Know More** 



F