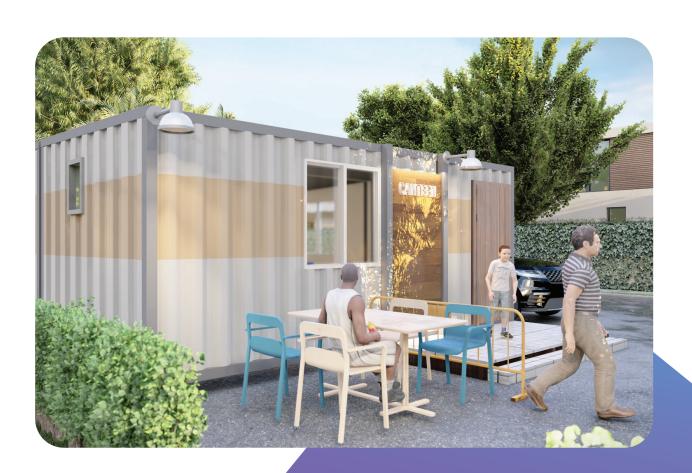

INEST







# **INSIDE MOBINEST**

MobiNest cabins are well insulated and prefabricated to ensure speediest installation. High quality interior planning and furnishing make these cabins a convenient and comfortable environment even in the toughest locations.



Offices



Conference Rooms



**Security Cabins** 



**Bunk Houses** 



**Quarantine Cabin** 



ICU Cabin

MOBINEST SUCCESS STORIES

# **BIJAPUR COVID-19 CENTRE**



24,000 Sq. Ft.









### **TS MEDICA COVID-19 HOSPITAL**









## **FIGHTING THE COVID-19 PANDEMIC AT KASARAGOD**



80,000 Sq. Ft.





90 Days





# **PSA, MEGHALAYA**







42 Reds



135 Day





# **PSA, ASSAM**



2,285 Sq. Ft.



54 Beds



195 Days



# PSA, FARIDABAD COVID-19 HOSPITAL







96 Beds

90 Days





# **CAFES**







# **CANTEENS**





# **RESORTS**



# **G+1 CONTAINER HOMES**







# **MOHALLA CLINIC**



02 ELEVATION AT VIEW A
PROTOTYPE: MOHOLLA CLINIC
MobiNest
Scale - 1:25

### **MOHALLA CLINIC**







# **OFFICES**



# **INDOOR PLAY ROOM**











As India surges forward to a smarter time and age, there is a need for newer, innovative and faster construction solutions that will fuel this momentum. Tata Steel Nest-In is an enabler in this growth through its wide range of steel-based prefabricated solutions for housing, sanitation, portable cabins and premium living.



**Scan To Know More** 



Follow us on:

www.nestin.co.in

**②** 18002088200