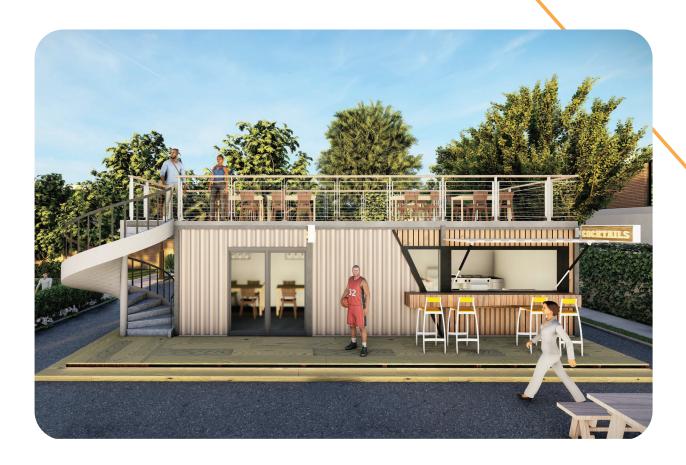

OF APPLICATIONS OF MOBINEST







# **INSIDE MOBINEST**

MobiNest cabins are well insulated and prefabricated to ensure speediest installation. High quality interior planning and furnishing make these cabins a convenient and comfortable environment even in the toughest locations.



Offices



Conference Rooms



**Security Cabins** 



**Bunk Houses** 



**Quarantine Cabin** 



ICU Cabin

MOBINEST SUCCESS STORIES

# **BIJAPUR COVID-19 CENTRE**



24,000 Sq. Ft.









### **TS MEDICA COVID-19 HOSPITAL**









## **FIGHTING THE COVID-19 PANDEMIC AT KASARAGOD**



80,000 Sq. Ft.





90 Days





# **PSA, MEGHALAYA**







42 Reds



135 Day





# **PSA, ASSAM**



2,285 Sq. Ft.



54 Beds



195 Days



# PSA, FARIDABAD COVID-19 HOSPITAL







96 Beds

90 Days





# **CAFES**







# **CANTEENS**





# **RESORTS**



# **G+1 CONTAINER HOMES**







# **MOHALLA CLINIC**



02 ELEVATION AT VIEW A
PROTOTYPE: MOHOLLA CLINIC
MobiNest
Scale - 1:25

### **MOHALLA CLINIC**







# **OFFICES**



# **INDOOR PLAY ROOM**











As India surges forward to a smarter time and age, there is a need for newer, innovative and faster construction solutions that will fuel this momentum. Tata Steel Nest-In is an enabler in this growth through its wide range of steel-based prefabricated solutions for housing, sanitation, portable cabins and premium living.



**Scan To Know More** 



Follow us on:

www.nestin.co.in

**②** 18002088200