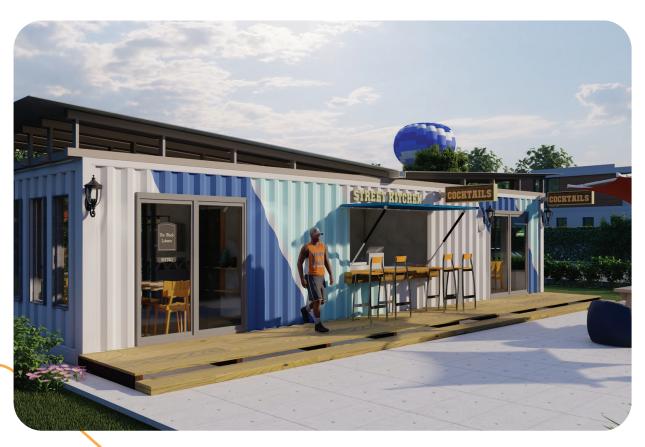

APPLICATIONS OF MOBINEST







# **INSIDE MOBINEST**

MobiNest cabins are well insulated and prefabricated to ensure speediest installation. High quality interior planning and furnishing make these cabins a convenient and comfortable environment even in the toughest locations.



Offices



Conference Rooms



**Security Cabins** 



**Bunk Houses** 



**Quarantine Cabin** 



ICU Cabin

MOBINEST SUCCESS STORIES

# **BIJAPUR COVID-19 CENTRE**



24,000 Sq. Ft.









### **TS MEDICA COVID-19 HOSPITAL**









## **FIGHTING THE COVID-19 PANDEMIC AT KASARAGOD**



80,000 Sq. Ft.





90 Days





# **PSA, MEGHALAYA**







42 Reds



135 Day





# **PSA, ASSAM**



2,285 Sq. Ft.



54 Beds



195 Days



# PSA, FARIDABAD COVID-19 HOSPITAL







96 Beds

90 Days





# **CAFES**







# **CANTEENS**





# **RESORTS**



# **G+1 CONTAINER HOMES**







# **MOHALLA CLINIC**



02 ELEVATION AT VIEW A
PROTOTYPE: MOHOLLA CLINIC
MobiNest
Scale - 1:25

### **MOHALLA CLINIC**







# **OFFICES**



# **INDOOR PLAY ROOM**











As India surges forward to a smarter time and age, there is a need for newer, innovative and faster construction solutions that will fuel this momentum. Tata Steel Nest-In is an enabler in this growth through its wide range of steel-based prefabricated solutions for housing, sanitation, portable cabins and premium living.



**Scan To Know More** 



Follow us on:

www.nestin.co.in

**②** 18002088200