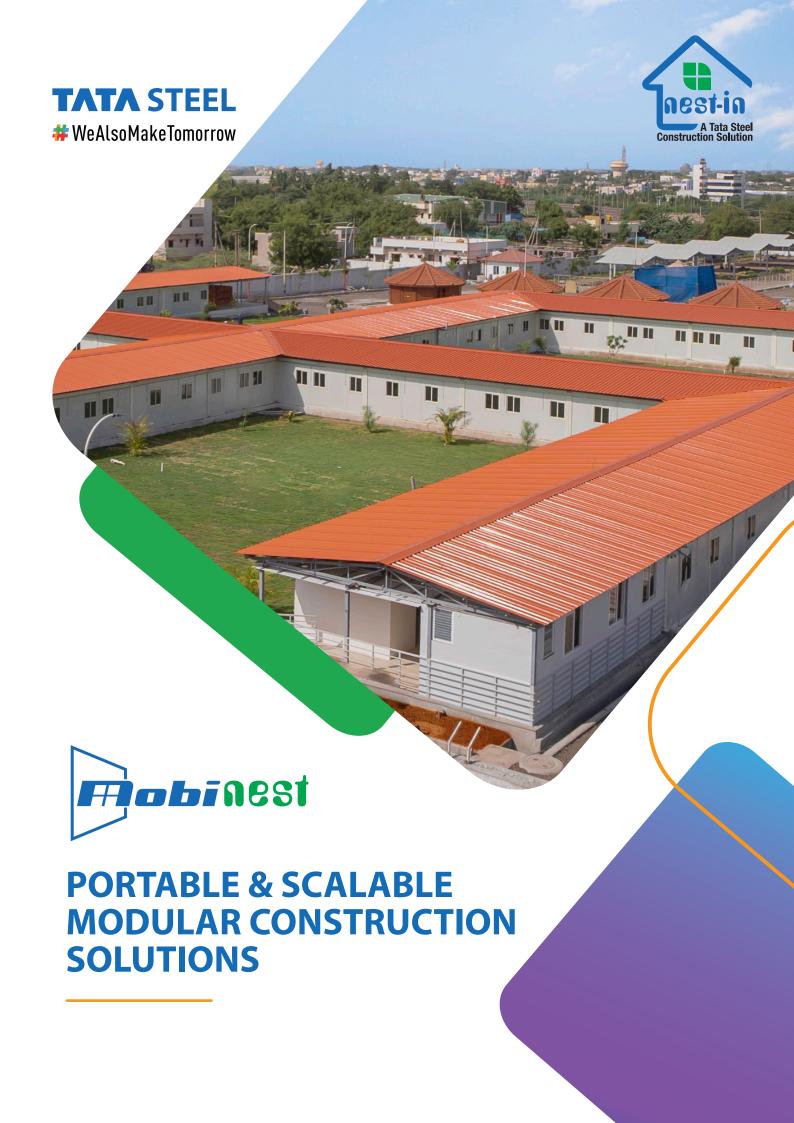

# **EXPERIENCE THE MOBINEST ADVANTAGE**



### Versatile

Can be used as offices, residences, classrooms & more



### Customizable

With multiple finish, colours, layouts options with thermal & acoustic insulation



### **Top Notch Quality**

In house strict quality checks & third-party certifications ensured



## **Durable & Maintenance Free**

Made with superior quality steel



### **Premium Offering**

With branded interior fittings & furnishings



### **Easily Transportable**

Can be quickly relocated across sites

# VAST RANGE OF APPLICATIONS OF MOBINEST







# **INSIDE MOBINEST**

MobiNest cabins are well insulated and prefabricated to ensure speediest installation. High quality interior planning and furnishing make these cabins a convenient and comfortable environment