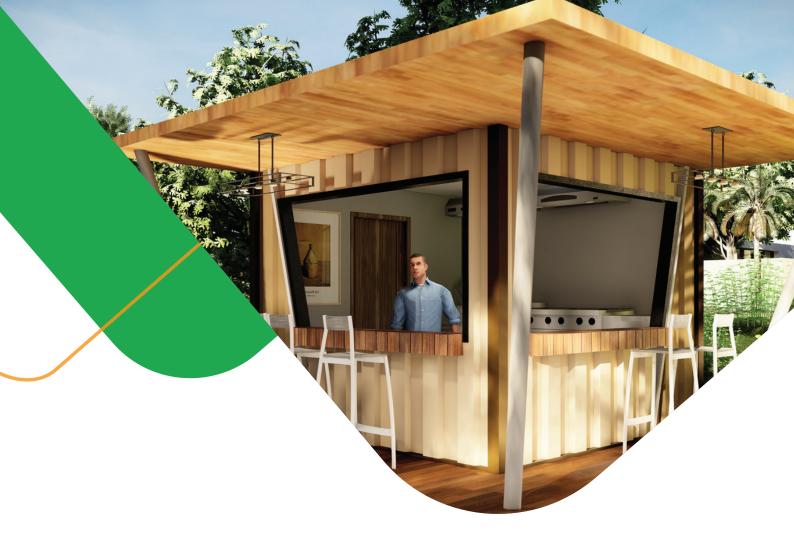

PPLICATIONS OF MOBINEST







# **INSIDE MOBINEST**

MobiNest cabins are well insulated and prefabricated to ensure speediest installation. High quality interior planning and furnishing make these cabins a convenient and comfortable environment even in the toughest locations.



Offices



Conference Rooms



**Security Cabins** 



**Bunk Houses** 



**Quarantine Cabin** 



ICU Cabin

MOBINEST SUCCESS STORIES

# **BIJAPUR COVID-19 CENTRE**



24,000 Sq. Ft.









### **TS MEDICA COVID-19 HOSPITAL**









## **FIGHTING THE COVID-19 PANDEMIC AT KASARAGOD**



80,000 Sq. Ft.





90 Days





# **PSA, MEGHALAYA**







42 Reds



135 Day





# **PSA, ASSAM**



2,285 Sq. Ft.



54 Beds



195 Days



# PSA, FARIDABAD COVID-19 HOSPITAL







96 Beds

90 Days





# **CAFES**







# **CANTEENS**





# **RESORTS**



# **G+1 CONTAINER HOMES**







# **MOHALLA CLINIC**



02 ELEVATION AT VIEW A
PROTOTYPE: MOHOLLA CLINIC
MobiNest
Scale - 1:25

### **MOHALLA CLINIC**







# **OFFICES**



# **INDOOR PLAY ROOM**











As India surges forward to a smarter time and age, there is a need for newer, innovative and faster construction solutions that will fuel this momentum. Tata Steel Nest-In is an enabler in this growth through its wide range of steel-based prefabricated solutions for housing, sanitation, portable cabins and premium living.



**Scan To Know More** 



Follow us on:

www.nestin.co.in

**②** 18002088200